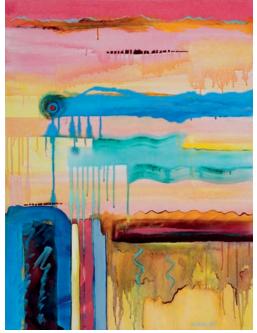

### www.goucher.edu/rosenberg

(front) Becoming, 2011, acrylic on canvas, 30" x 24;" Illuminance, 2007, acrylic on canvas, 30" x 40"